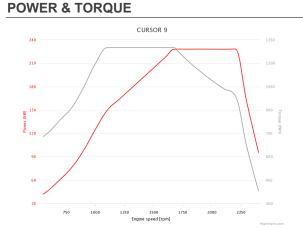

# **CURSOR 9** 228 kW (310 HP) @ 2200 rpm

Euro VI E

**TRUCKS** 

#### **SPECIFICATIONS**

| No. of cylinders / valves |                | 6L / 4                 |
|---------------------------|----------------|------------------------|
| Injection System          |                | ECR                    |
| Aspiration                |                | WG / e-VGT             |
| Displacement              | liters         | 8.7                    |
| Bore per Stroke           | millimeters    | 117 x 135              |
| Max power                 | kW (HP) @ rpm  | 228 ( 310 ) @ 2200     |
| Max torque                | Nm (kgm) @ rpm | 1300 (-) @ 1200        |
| ATS                       |                | DOC - pDPF - SCR - CUC |
| Certification             |                | Euro VI E              |