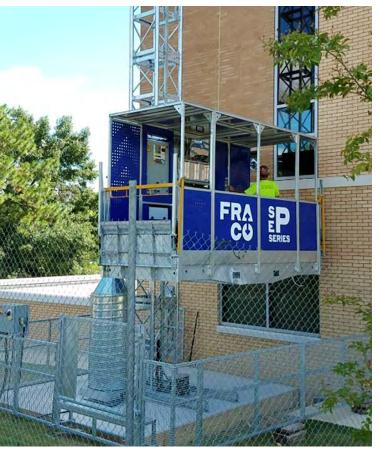

## THE REFERENCE IN THE MARKET

The one-of-a-kind **SEP-5000** rack and pinion transport platform offers the highest load capacity of single-mast transport platforms. It does not require a concrete base and can be used both inside and outside a building. It distinguishes itself by the use of a flexible wall fastener and a system of adjustable tensioners.

All Fraco SEP Series transport platforms are designed for efficient movement of personnel and materials. They offer safety features both inside the cabin and at the landings to be serviced, thanks to an easy-to-use loading ramp. Their dimensions and capabilities can be customized to suit the needs of general and specialized contractors. They are manufactured with electrical and mechanical components that are available from local suppliers.