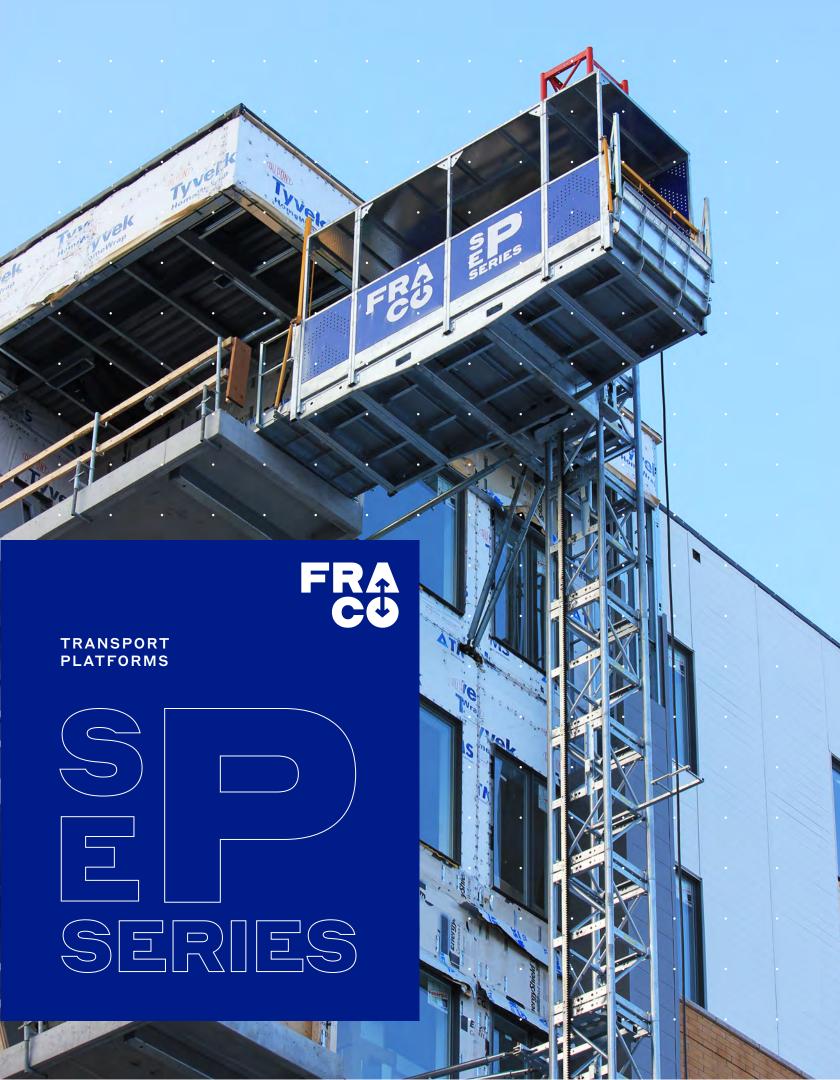

## THE REFERENCE IN THE MARKET

The one-of-a-kind **SEP-5000** rack and pinion transport platform offers the highest load capacity of single-mast transport platforms. It does not require a concrete base and can be used both inside and outside a building. It distinguishes itself by the use of a flexible wall fastener and a system of adjustable tensioners.

All Fraco SEP Series transport platforms are designed for efficient movement of personnel and materials. They offer safety features both inside the cabin and at the landings to be serviced, thanks to an easy-to-use loading ramp. Their dimensions and capabilities can be customized to suit the needs of general and specialized contractors. They are manufactured with electrical and mechanical components that are available from local suppliers.