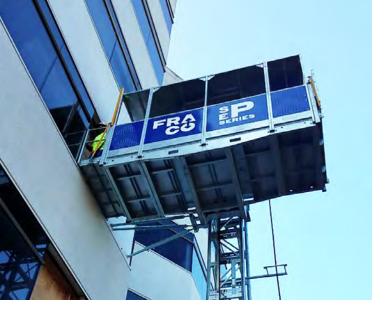

## THE REFERENCE IN THE MARKET

The one-of-a-kind **SEP-5000** rack and pinion transport platform offers the highest load capacity of single-mast transport platforms. It does not require a concrete base and can be used both inside and outside a building. It distinguishes itself by the use of a flexible wall fastener and a system of adjustable tensioners.

All Fraco SEP Series transport platforms are designed for efficient movement of personnel and materials. They offer safety features both inside the cabin and at the landings to be serviced, thanks to an easy-to-use loading ramp. Their dimensions and capabilities can be customized to suit the needs of general and specialized contractors. They are manufactured with electrical and mechanical components that are available from local suppliers.