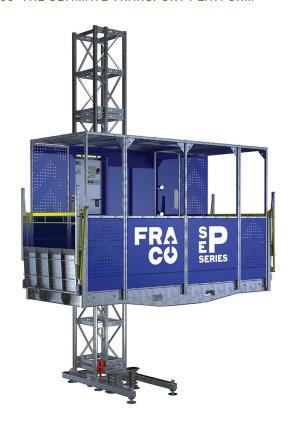

## THE REFERENCE IN THE MARKET

The one-of-a-kind **SEP-5000** rack and pinion transport platform offers the highest load capacity of single-mast transport platforms. It does not require a concrete base and can be used both inside and outside a building. It distinguishes itself by the use of a flexible wall fastener and a system of adjustable tensioners.

All Fraco SEP Series transport platforms are designed for efficient movement of personnel and materials. They offer safety features both inside the cabin and at the landings to be serviced, thanks to an easy-to-use loading ramp. Their dimensions and capabilities can be customized to suit the needs of general and specialized contractors. They are manufactured with electrical and mechanical components that are available from local suppliers.

| THE THE TAIL (OLI   | 0000, |
|---------------------|-------|
| STANDARD CAR LENGTH |       |

| TECHNICAL DATA (SEP-5000)                    | IMPERIAL                                      | METRIC                                  |  |  |
|----------------------------------------------|-----------------------------------------------|-----------------------------------------|--|--|
| STANDARD CAR LENGTH                          | 12 FT 6 IN                                    | 3,8 M                                   |  |  |
| MAXIMUM PAYLOAD                              | 5 000 LB                                      | 2 270 KG                                |  |  |
| TRAVEL SPEED                                 | 0-39 FT / MIN                                 | 11,9 M / MIN                            |  |  |
| MAXIMUM HEIGHT                               | 1 310 FT                                      | 400 M                                   |  |  |
| STANDARD DISTANCE BETWEEN ANCHORS            | 30 FT                                         | 9 M                                     |  |  |
| LIFTING SYSTEM                               | RACK AND PINION (MODULE 8)                    |                                         |  |  |
| TYPE OF ENGINE (POWER SUPPLY)                | ELECTRICAL MOTORS (3 PHASE 480V / 60H         | ELECTRICAL MOTORS (3 PHASE 480V / 60HZ) |  |  |
| INTERNAL CAR DIMENSIONS (L X W X H) / WEIGHT | 12 FT 6 IN X 4 FT 9 IN X 7 FT 2 IN / 6 600 LB | 3,8 M X 1,45 M X 2,1 M / 3 000 KG       |  |  |
| MAST SECTION DIMENSIONS (L X W X H) / WEIGHT | 26 IN X 26 IN X 5 FT / 341 LB                 | 0,65 M X 0,65 M X 1,5 M / 155 KG        |  |  |
| TYPE OF OPERATION                            | CONTROL PANEL WITH PUSH BUTTONS               |                                         |  |  |
| STANDARD COMPLIANCE                          | ANSI 92.10 - 2008; CSA B354.12-17             |                                         |  |  |
|                                              |                                               |                                         |  |  |