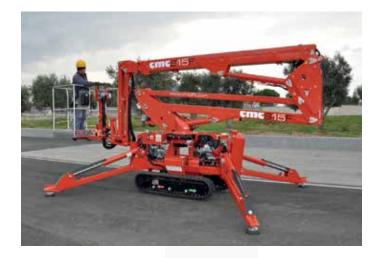

## 

| Σ     | DETAILS                                                 |                                                                                                                                                                                                                                                                                                                  |
|-------|---------------------------------------------------------|------------------------------------------------------------------------------------------------------------------------------------------------------------------------------------------------------------------------------------------------------------------------------------------------------------------|
| TO AN | TRANSPORTABLE<br>WITH TRAILER<br>EU DRIVING LICENCE B/E |                                                                                                                                                                                                                                                                                                                  |
|       | PROPORTIONAL<br>ELECTRO-HYDRAULIC<br>CONTROLS           |                                                                                                                                                                                                                                                                                                                  |
|       | EMERGENCY<br>CONTROLS                                   | Platform that allows you to reach the maximum outreach<br>regardless of the load in the basket. An extremely reliable<br>platform, articulated with Jib, able to combine excellent<br>performance with unrivaled ease of use, maintaining the<br>high quality that distinguishes every CMC product.              |
|       | WIRED REMOTE CONTROL<br>FOR TRANSLATION                 | <b>Standard Equipment</b><br>S15F is supplied with Honda GX390 petrol engine, wired<br>remote control for the translation, air/water hose, 12V<br>in basket, electric motor, fault detection display and<br>adjustable tracks in width and height, 230V socket in<br>basket, crankcase for stabilizer cylinders. |
|       | ADJUSTABLE TRACKS<br>In Height and Width                | <ul> <li>Available accessories:</li> <li>Yanmar Diesel engine L100N6CF1T1AA</li> <li>Honda iGX390 petrol engine</li> </ul>                                                                                                                                                                                       |
| 74-   | HONDA ENGINE<br>GX390                                   | <ul> <li>Full lithium battery (100 Ah) version</li> <li>No-marking tracks</li> <li>Hydraulic motors for double translation speed</li> <li>Basket rotation (90° + 90°)</li> </ul>                                                                                                                                 |
|       | STABILIZER<br>CONTROLS                                  | <ul> <li>1 or 2-men fiberglass basket</li> <li>Remote connection kit</li> <li>Customized colors</li> <li>The specifications and characteristics indicated are subject to change and are not binding.</li> </ul>                                                                                                  |