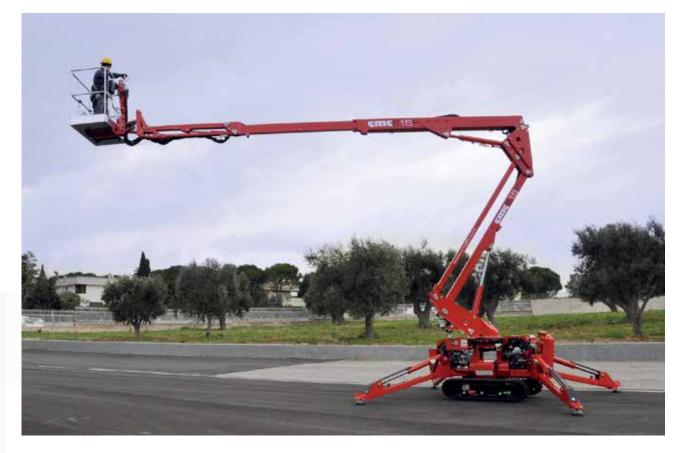

# Ease of use and very high performance.

Important performance for this platform, designed for both the rental and the end user. With 14.8 meters of maximum working height and 8.5 meters of outreach, S15F is a platform suitable for any kind of work thanks to its ability to adapt even to the most tough terrain. The compact stabilization area makes it a unique platform ready to increase the success of working at height.

## 

| Σ     | DETAILS                                                 |                                                                                                                                                                                                                                                                                                                  |
|-------|---------------------------------------------------------|------------------------------------------------------------------------------------------------------------------------------------------------------------------------------------------------------------------------------------------------------------------------------------------------------------------|
| TO AN | TRANSPORTABLE<br>WITH TRAILER<br>EU DRIVING LICENCE B/E |                                                                                                                                                                                                                                                                                                                  |
|       | PROPORTIONAL<br>ELECTRO-HYDRAULIC<br>CONTROLS           |                                                                                                                                                                                                                                                                                                                  |
|       | EMERGENCY<br>CONTROLS                                   | Platform that allows you to reach the maximum outreach<br>regardless of the load in the basket. An extremely reliable<br>platform, articulated with Jib, able to combine excellent<br>performance with unrivaled ease of use, maintaining the<br>high quality that distinguishes every CMC product.              |
|       | WIRED REMOTE CONTROL<br>FOR TRANSLATION                 | <b>Standard Equipment</b><br>S15F is supplied with Honda GX390 petrol engine, wired<br>remote control for the translation, air/water hose, 12V<br>in basket, electric motor, fault detection display and<br>adjustable tracks in width and height, 230V socket in<br>basket, crankcase for stabilizer cylinders. |
|       | ADJUSTABLE TRACKS<br>In Height and Width                | <ul> <li>Available accessories:</li> <li>Yanmar Diesel engine L100N6CF1T1AA</li> <li>Honda iGX390 petrol engine</li> </ul>                                                                                                                                                                                       |
| 74-   | HONDA ENGINE<br>GX390                                   | <ul> <li>Full lithium battery (100 Ah) version</li> <li>No-marking tracks</li> <li>Hydraulic motors for double translation speed</li> <li>Basket rotation (90° + 90°)</li> </ul>                                                                                                                                 |
|       | STABILIZER<br>CONTROLS                                  | <ul> <li>1 or 2-men fiberglass basket</li> <li>Remote connection kit</li> <li>Customized colors</li> <li>The specifications and characteristics indicated are subject to change and are not binding.</li> </ul>                                                                                                  |