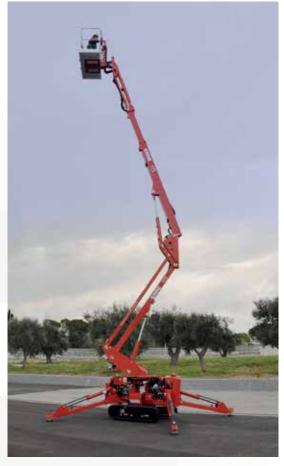

# Ease of use and very high performance.

Important performance for this platform, designed for both the rental and the end user. With 14.8 meters of maximum working height and 8.5 meters of outreach, S15F is a platform suitable for any kind of work thanks to its ability to adapt even to the most tough terrain. The compact stabilization area makes it a unique platform ready to increase the success of working at height.