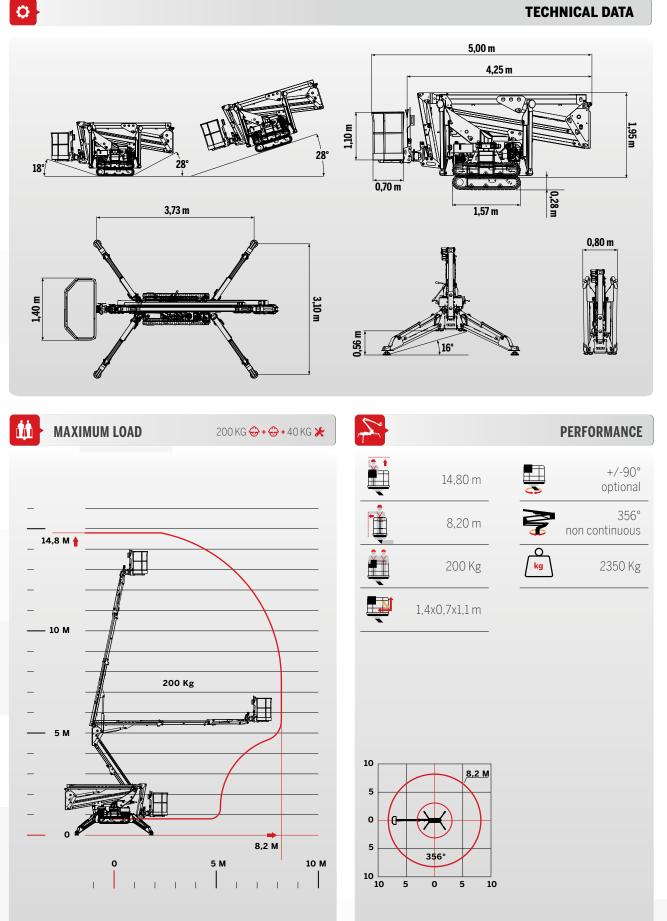

#### S15F

**TECHNICAL DATA** 

# Ease of use and very high performance.

Important performance for this platform, designed for both the rental and the end user. With 14.8 meters of maximum working height and 8.5 meters of outreach, S15F is a platform suitable for any kind of work thanks to its ability to adapt even to the most tough terrain. The compact stabilization area makes it a unique platform ready to increase the success of working at height.