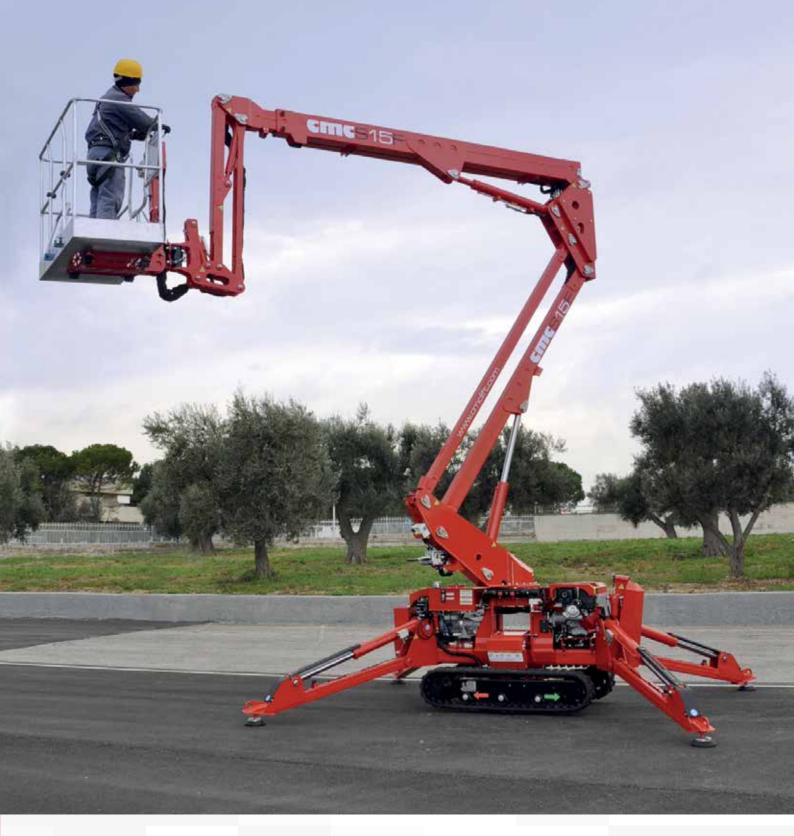

# Ease of use and very high performance.

Important performance for this platform, designed for both the rental and the end user. With 14.8 meters of maximum working height and 8.5 meters of outreach, S15F is a platform suitable for any kind of work thanks to its ability to adapt even to the most tough terrain. The compact stabilization area makes it a unique platform ready to increase the success of working at height.