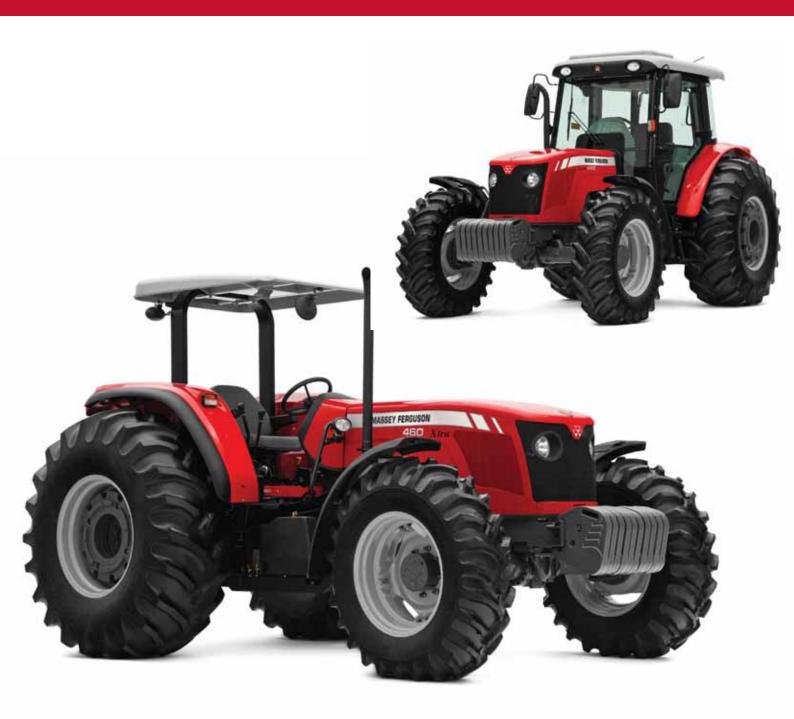

## 110/81.4 MF460 Xtra

Simple yet powerful machinery from Massey Ferguson 4-Wheel Drive, Cab and Platform tractors

VISION INNOVATION LEADERSHIP QUALITY RELIABILITY SUPPORT PRIDE COMMITMENT

| Performance                         |              | MF 460 Xtra           |
|-------------------------------------|--------------|-----------------------|
| Max Hp (kW) power                   | SISO hp (kW) | 110 (81.4)            |
| Max Torque                          | @ 1400 rpm   | 425                   |
| Rated engine speed                  |              | 2200                  |
| Engine                              |              |                       |
| Engine type                         |              | 420DS                 |
| No. of Cylinders                    |              | 4                     |
| Capacity                            | СС           | 4400                  |
| Aspiration                          |              | Turbo                 |
| Transmission                        |              |                       |
| 12 x 4 Side shift                   |              | •                     |
| Power take off                      |              |                       |
| Live single speed - 540 rpm         |              | •                     |
| IPTO Single speed - 540 rpm         | Cab/Platform | ●/○                   |
| IPTO Two Speed - 540/1000 rpm       |              | 0                     |
| Steering                            |              |                       |
| Hydrostatic                         |              | •                     |
| Hydraulics                          |              |                       |
| 3-point linkage control             |              | Mechanical            |
| Lift capacity                       | max kgf      | 3800                  |
| Oil flow                            | litres/min   | 17                    |
| System pressure                     | bar          | 210                   |
| Auxiliary hydraulics                |              |                       |
| Oil flow                            | litres/min   | 42                    |
| System pressure                     | bar          | 170                   |
| Spool valves                        |              |                       |
|                                     | Cab/Platform | ● 2 valves/ ● 1 valve |
| Brakes                              |              |                       |
| Туре                                |              | Oil immersed          |
| Standard wheels and tyres           |              |                       |
| 4wd                                 |              | 14.9-24               |
| Rear                                |              | 18.4-34               |
| Weights and Dimensions              |              |                       |
| Weight without Ballast Cab/Platform | kg           | 4600/4210             |
| Length                              | mm           | 4470                  |
| Height over exhaust                 | mm           | 2640                  |
| Wheelbase                           | mm           | 2570                  |
| Capacities                          |              |                       |
| Fuel tank                           | litres       | 200                   |
| Engine oil                          | litres       | 15                    |
| Transmission oil                    | litres       | 46                    |

For even greater productivity a range of optional equipment is available including front weights, rear-wheel weights, two-post folding ROPS frame. For full details please consult your local Massey Ferguson dealer.