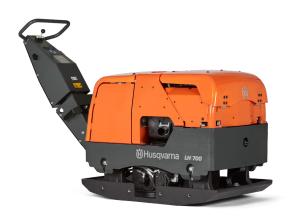

## Husqvarna LH 700

REVERSIBLE PLATE LH 700 Hatz | EL Art nr: 967 89 72-01

LH 700 is our most powerful compactor. It is fully hydraulic and has the power and capacity to effectively handle the compaction of medium to thick layers of granular soil – from sand to rock fill. It features a Hatz 1D90V diesel engine with electric start, service friendly design and a sturdy protective frame.