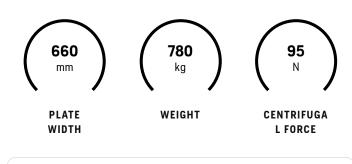

| ALL SPECIFICATIONS LH 700                                | <b>LH 700 HATZ   EL</b><br>967 89 72-01 |
|----------------------------------------------------------|-----------------------------------------|
| ENGINE                                                   |                                         |
| Output power (As rated by the engine/motor manufacturer) | 11 kW                                   |
| Power/fuel type                                          | Diesel                                  |
| Starter                                                  | Electric                                |
| Exhaust emissions (CO2 EU V)                             | 974.76 g/kWh                            |
| Power source                                             | Diesel                                  |
| SPECIFICATIONS                                           |                                         |
| Frequency                                                | 56 Hz                                   |
| Centrifugal force                                        | 95 N                                    |
| Speed                                                    | 30 m/min                                |
| Compaction indicator                                     | No                                      |
| DIMENSIONS                                               |                                         |
| Plate width                                              | 660 mm                                  |
| Product size width                                       | 660 mm                                  |

| ALL SPECIFICATIONS LH 700                           | <b>LH 700 HATZ   EL</b><br>967 89 72-01 |
|-----------------------------------------------------|-----------------------------------------|
| Weight                                              | 780 kg                                  |
| SOUND AND NOISE Sound power level, guaranteed (LWA) | 109 dB(A)                               |
| Sound pressure level at operators ear               | 88 dB(A)                                |