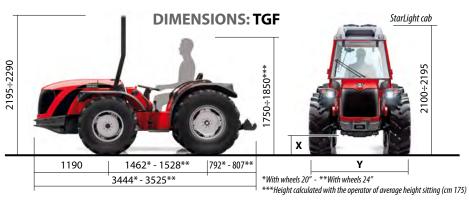

| WHEELS           |                  |     |      |  |
|------------------|------------------|-----|------|--|
| Front            | Rear             | Х   | Y    |  |
| 8.25-16          | 11.2 R20         | 255 | 1330 |  |
| 250/80-16        | 320/70 R20       | 255 | 1385 |  |
| 300/80-15.3      | 360/70 R20       | 275 | 1470 |  |
| 280/70-18        | 360/70 R20       | 275 | 1420 |  |
| 320/65-18        | 420/65 R20       | 275 | 1550 |  |
| 280/85 R20       | 320/85 R24       | 330 | 1415 |  |
| 320/70 R20       | 360/70 R24       | 330 | 1475 |  |
| 400/55-22.5 Twin | 500/60-22.5 Twin | 330 | 1660 |  |
|                  |                  |     |      |  |