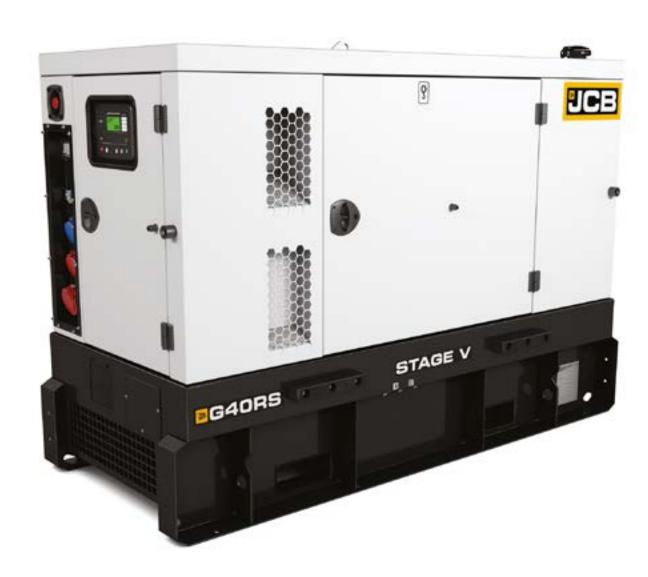

# JCB RENTAL SERIES G40RS V

# Don't be gente JCB STAGE V G40RS 1 1 STAGE

POWER OUTPUT (PRP)
40kVA /32kW

EMISSION LEVEL
EU STAGE V

## IT'S CLEANER.

With Particulate Matter (PM) reductions of over 95%, the JCB G40RS V brings the latest in emissions control technology without any loss in flexibility or performance.

### IT'S STAGE V

JCB by Kohler engines achieve Stage V emission levels with only DOC & DPF aftertreatment, maximising uptime through an intelligent load management system.