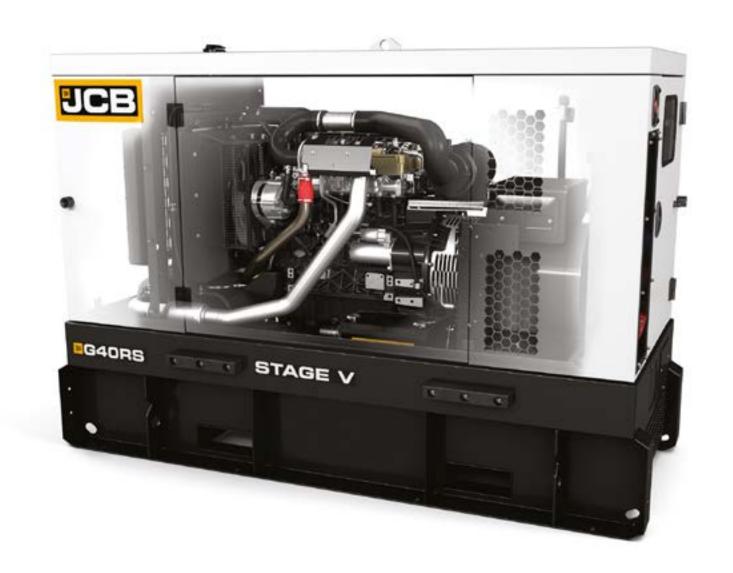

### IT'S TOUGH.

A durable Galvtech canopy with powder coat finish protects the generator from the elements, while a heavy duty baseframe protects against impact damage.

### IT'S EASY.

Easy to transport. Easy to deploy. Easy to operate. Fixed single point lift, integrated fork pockets and externally accessible socket connections, combine to make it easy.