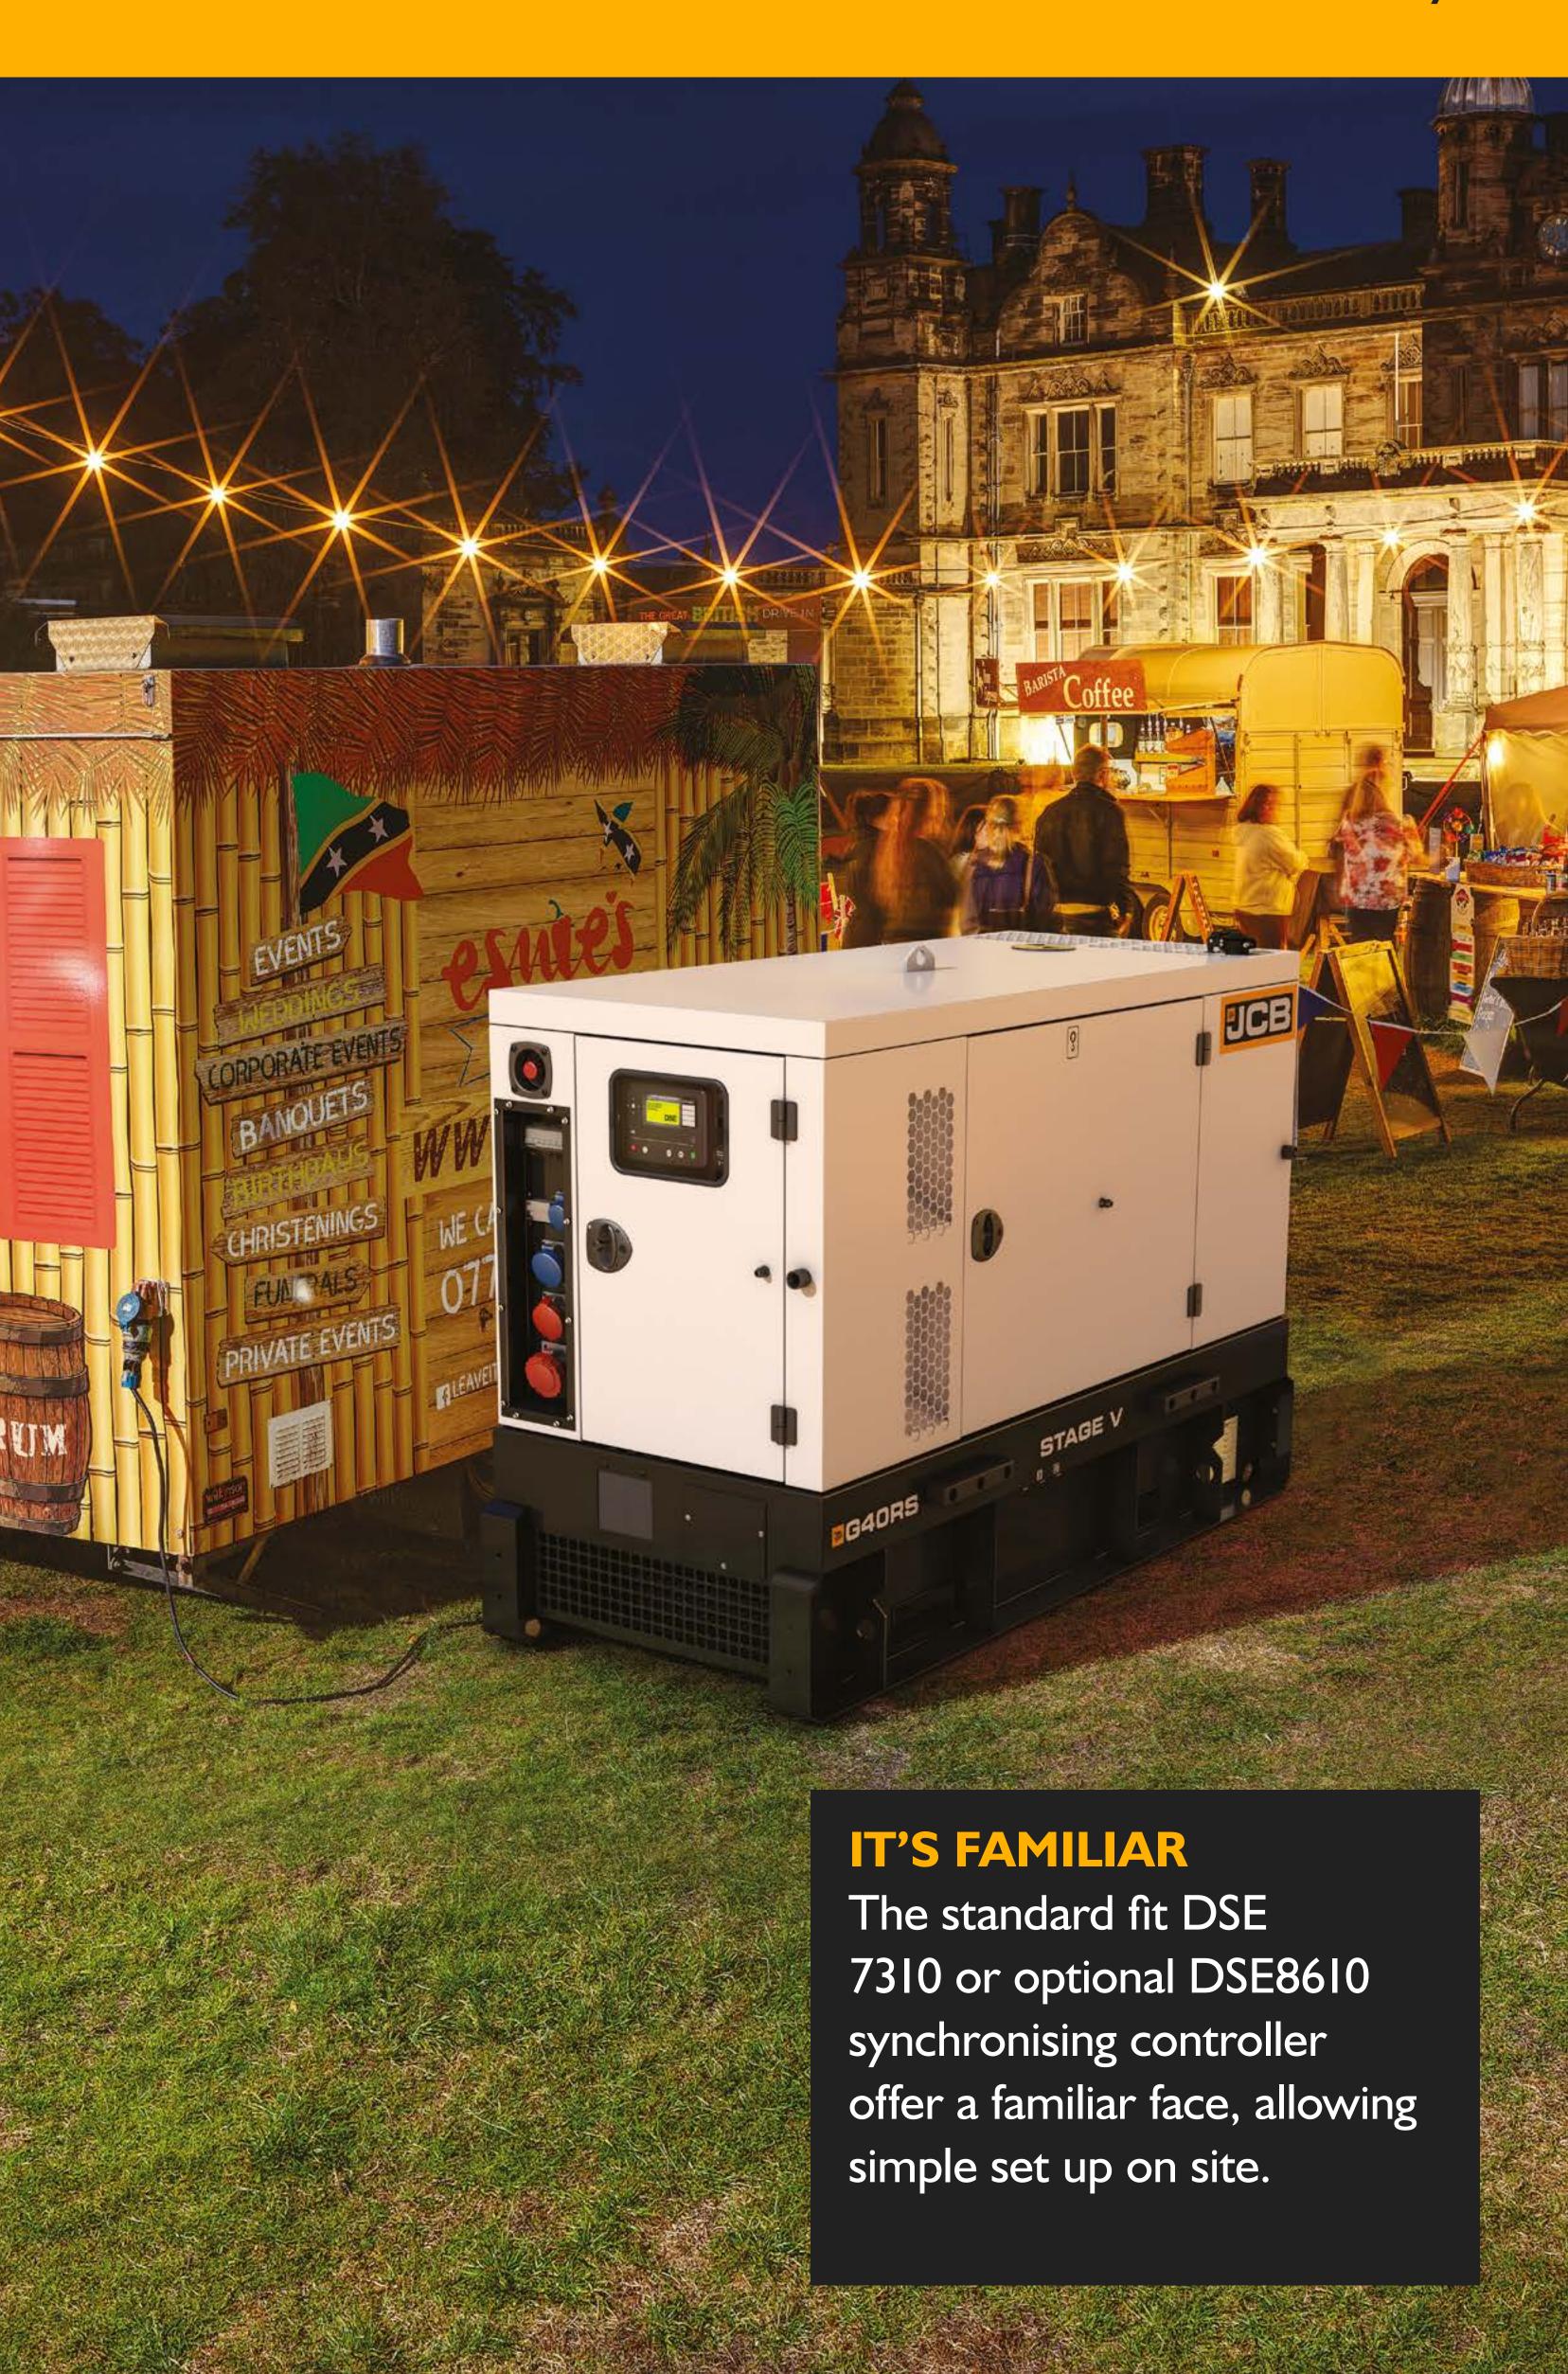

### IT'S EASY.

Easy to transport. Easy to deploy. Easy to operate. Fixed single point lift, integrated fork pockets and externally accessible socket connections, combine to make it easy.

### IT'S PRODUCTIVE

A fully bunded 24-hour fuel tank plus advanced fuel filtration and water separation helps ensure maximum productivity and minimum maintenance.