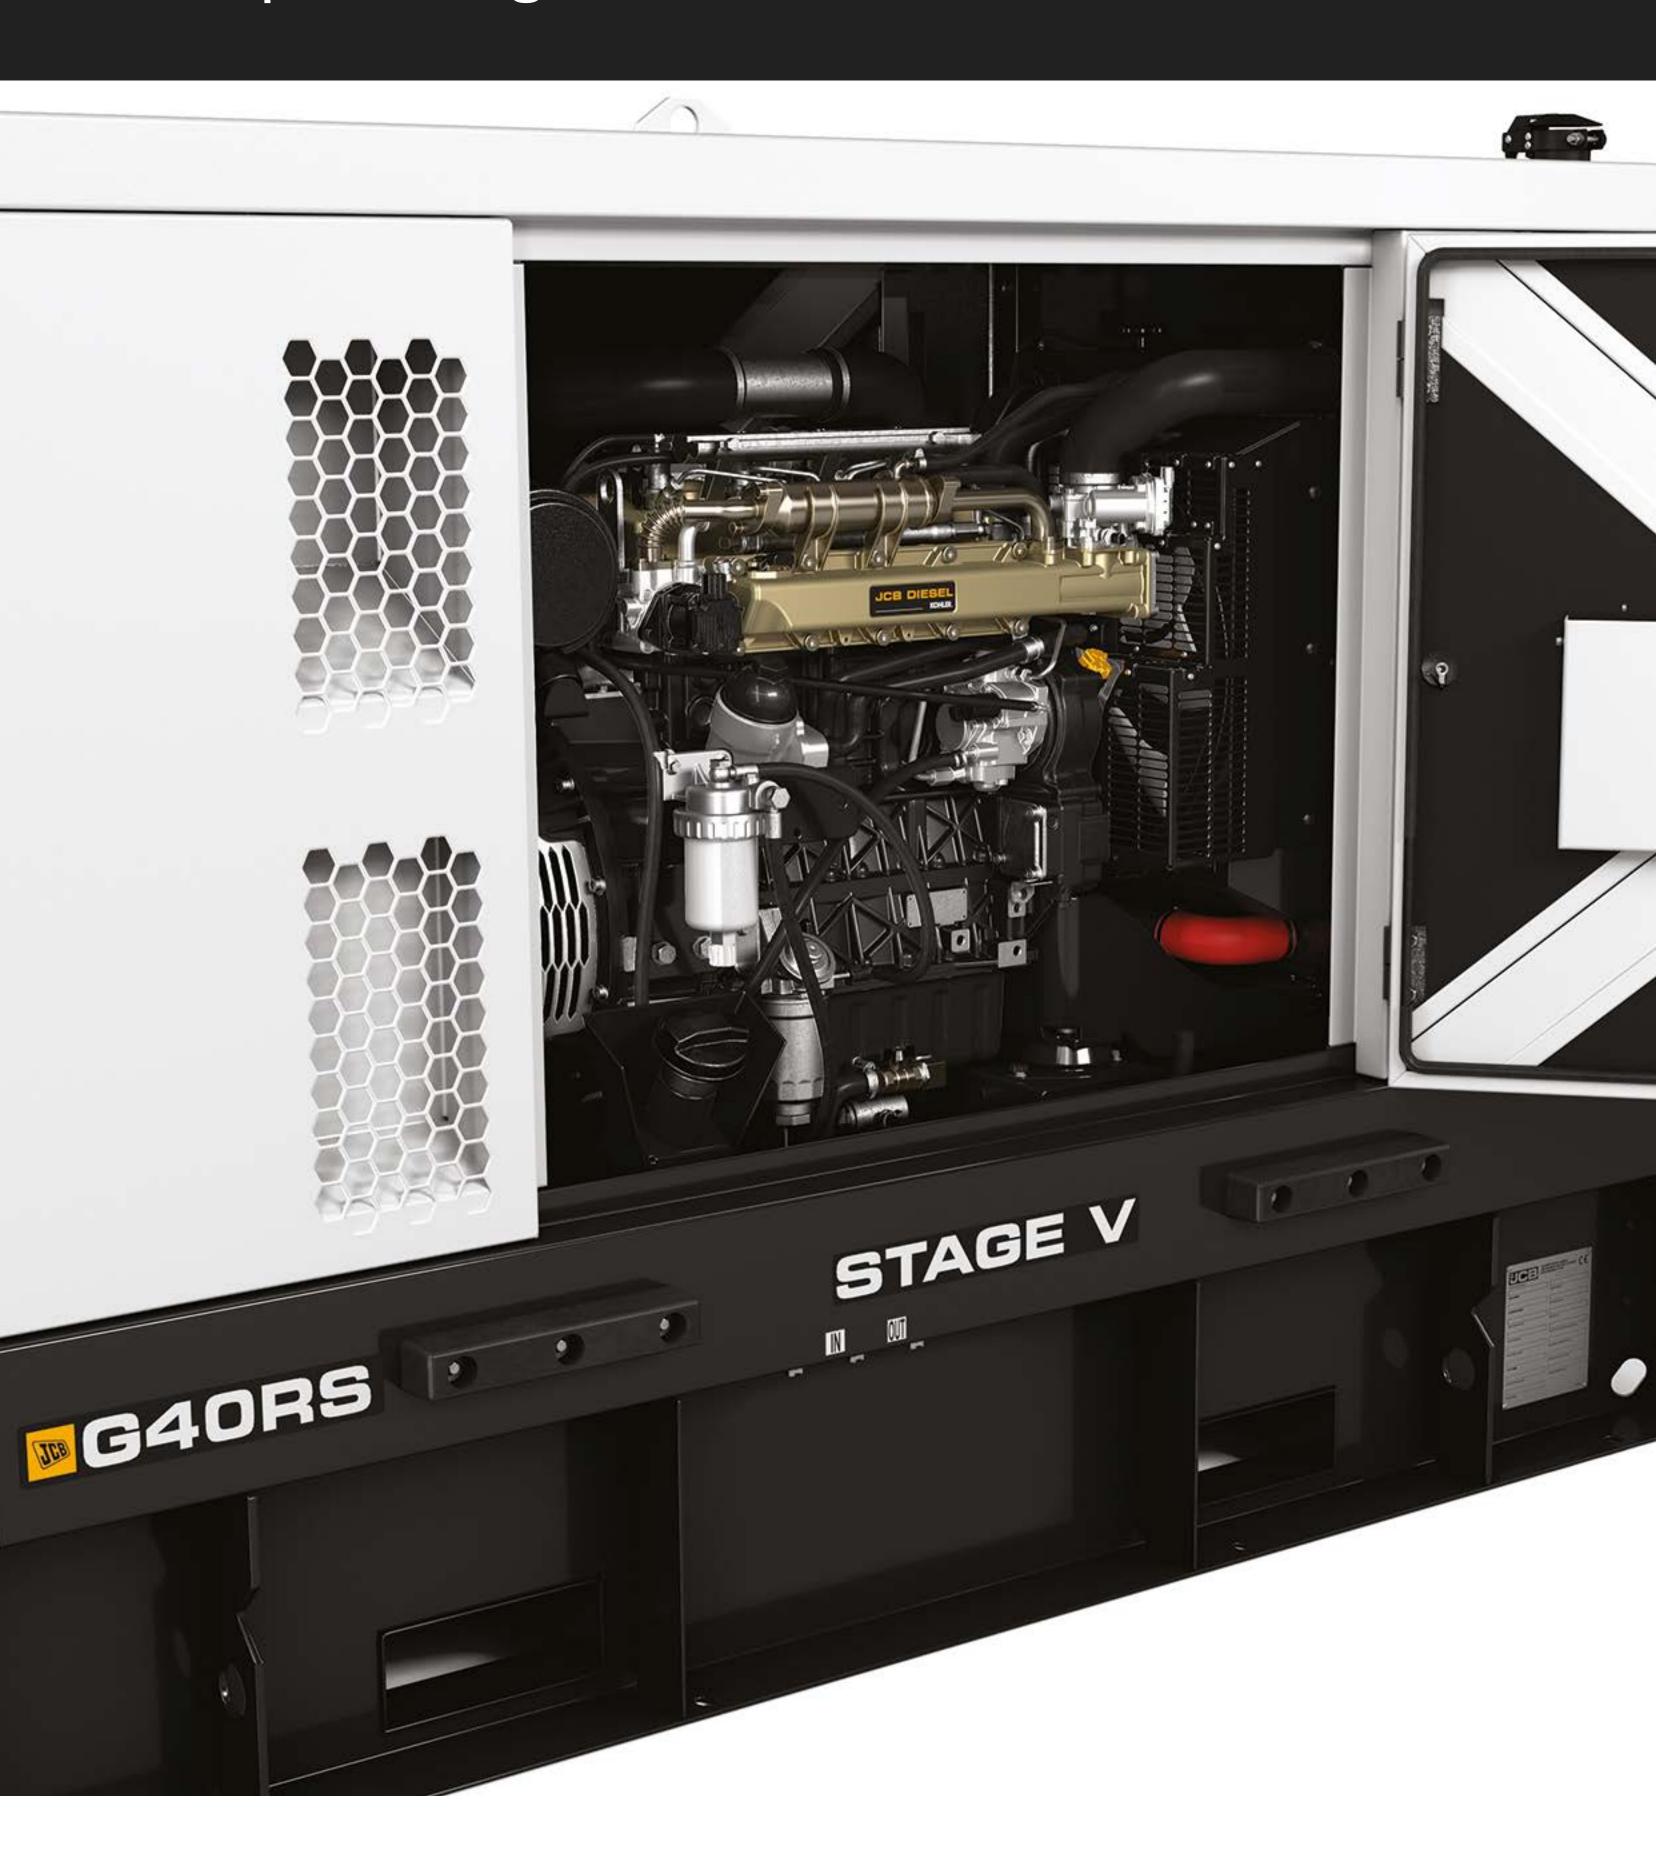

### IT'S STAGE V

JCB by Kohler engines achieve Stage V emission levels with only DOC & DPF aftertreatment, maximising uptime through an intelligent load management system.

### **IT'S PROVEN**

A proven JCB by Kohler engine and a Mecc Alte alternator gives the G40RS V reliable performance and maximum efficiency.

### T'S EFFICIENT.

Minimising downtime is key to achieving ultimate productivity, which is why the Rental Series is designed to keep servicing and maintenance to a minimum.