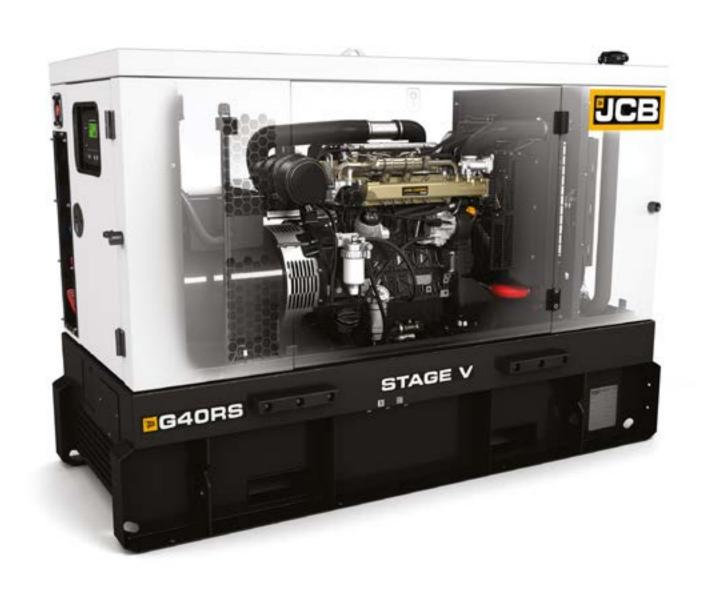

### **IT'S PROVEN**

A proven JCB by Kohler engine and a Mecc Alte alternator gives the G40RS V reliable performance and maximum efficiency.

### IT'S STAGE V

JCB by Kohler engines achieve Stage V emission levels with only DOC & DPF aftertreatment, maximising uptime through an intelligent load management system.