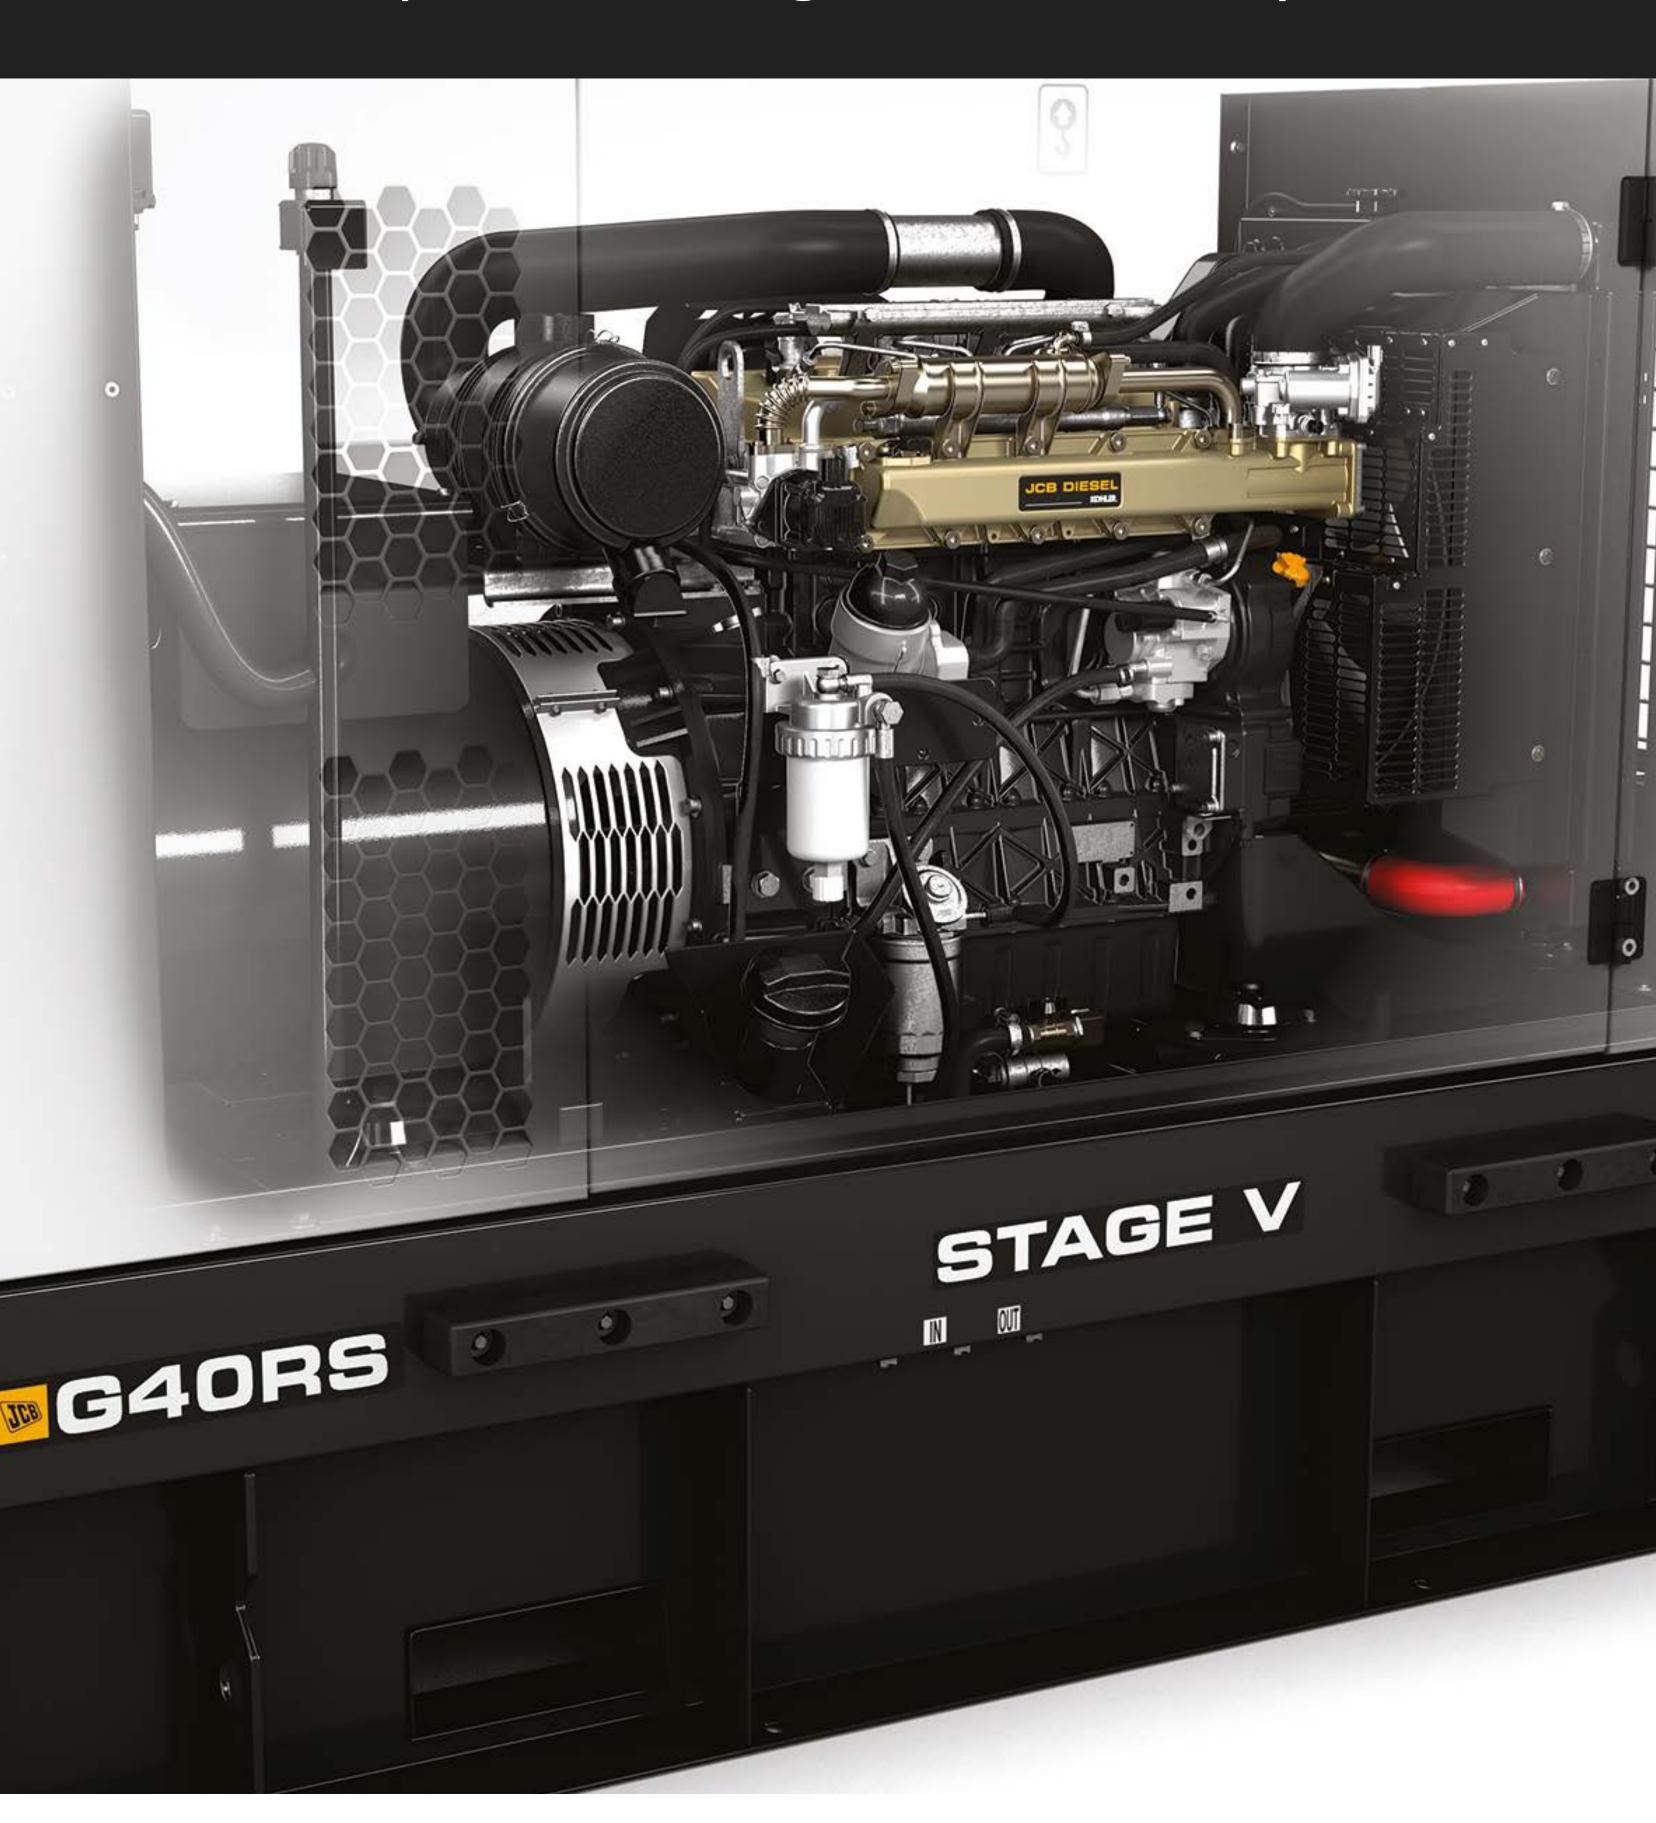

## IT'S CLEANER.

With Particulate Matter (PM) reductions of over 95%, the JCB G40RS V brings the latest in emissions control technology without any loss in flexibility or performance.

### IT'S STAGE V

JCB by Kohler engines achieve Stage V emission levels with only DOC & DPF aftertreatment, maximising uptime through an intelligent load management system.

### **IT'S PROVEN**

A proven JCB by Kohler engine and a Mecc Alte alternator gives the G40RS V reliable performance and maximum efficiency.

### IT'S PRODUCTIVE

A fully bunded 24-hour fuel tank plus advanced fuel filtration and water separation helps ensure maximum productivity and minimum maintenance.