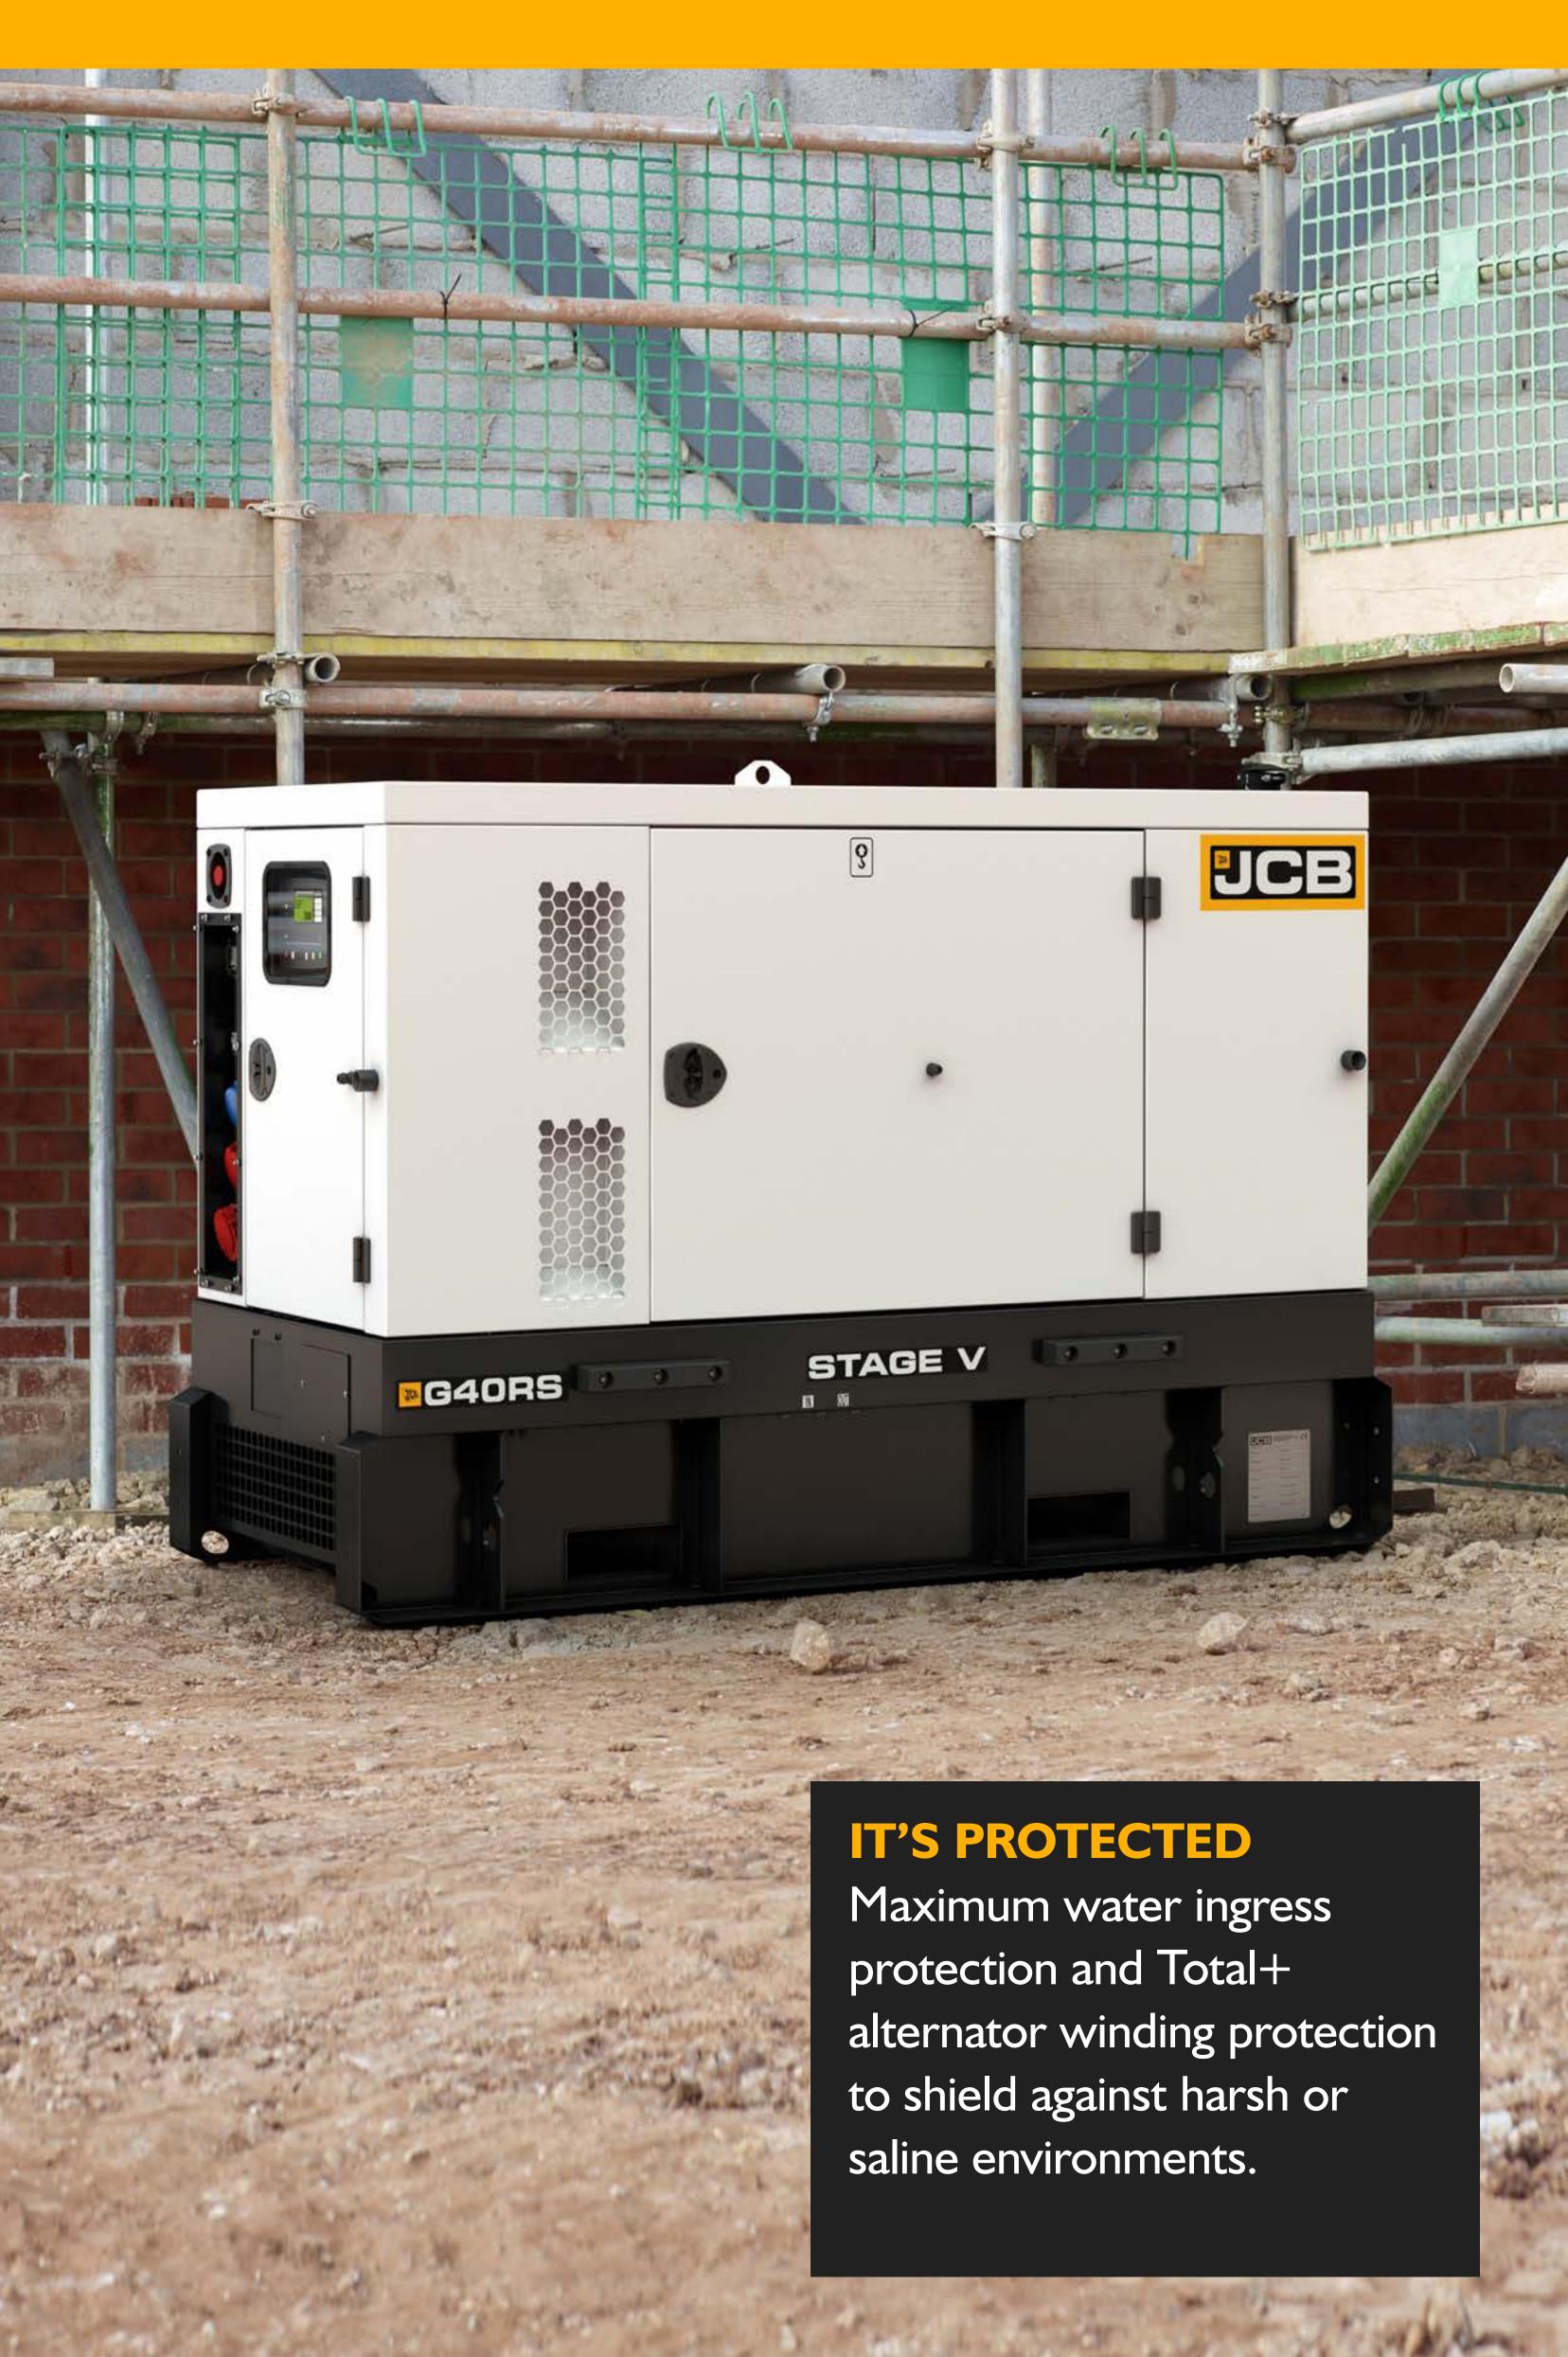

### IT'S TOUGH.

A durable Galvtech canopy with powder coat finish protects the generator from the elements, while a heavy duty baseframe protects against impact damage.

### IT'S EASY.

Easy to transport. Easy to deploy. Easy to operate. Fixed single point lift, integrated fork pockets and externally accessible socket connections, combine to make it easy.

### IT'S PRODUCTIVE

A fully bunded 24-hour fuel tank plus advanced fuel filtration and water separation helps ensure maximum productivity and minimum maintenance.